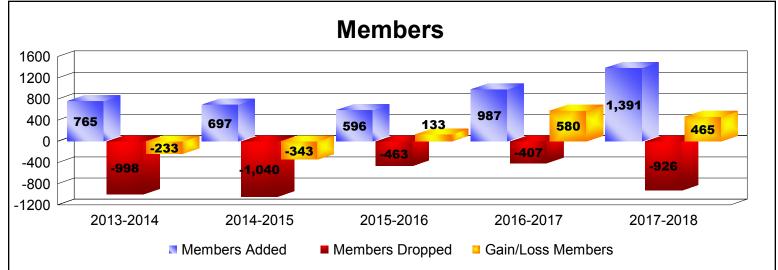

District 321A2 As of June 2018 Cumulative

| Year      | New<br>Clubs | Dropped<br>Clubs | Gain/<br>Loss<br>Clubs | New<br>Members | Charter<br>Members | Reinstate<br>Members | Transfer<br>Members | Total<br>Member<br>Added | Total<br>Members<br>Dropped | Gain/<br>Loss<br>Members |
|-----------|--------------|------------------|------------------------|----------------|--------------------|----------------------|---------------------|--------------------------|-----------------------------|--------------------------|
| 2013-2014 | 4            | -8               | -4                     | 438            | 191                | 122                  | 14                  | 765                      | -998                        | -233                     |
| 2014-2015 | 9            | -9               | 0                      | 297            | 258                | 121                  | 21                  | 697                      | -1040                       | -343                     |
| 2015-2016 | 6            | -2               | 4                      | 384            | 164                | 39                   | 9                   | 596                      | -463                        | 133                      |
| 2016-2017 | 11           | 0                | 11                     | 679            | 243                | 34                   | 31                  | 987                      | -407                        | 580                      |
| 2017-2018 | 21           | 0                | 21                     | 820            | 494                | 55                   | 22                  | 1391                     | -926                        | 465                      |
| Average   | 10           | -4               | 6                      | 524            | 270                | 74                   | 19                  | 887                      | -767                        | 120                      |