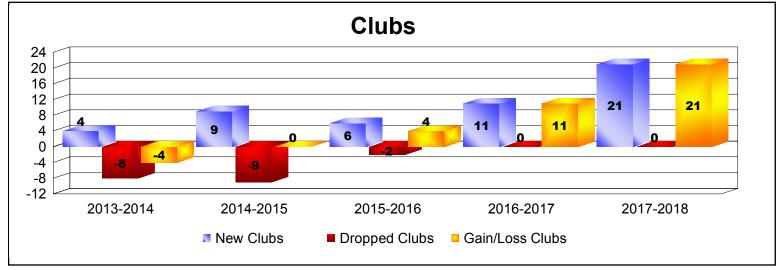

District 321A2 As of June 2018 Cumulative

| Year      | New<br>Clubs | Dropped<br>Clubs | Gain/<br>Loss<br>Clubs | New<br>Members | Charter<br>Members | Reinstate<br>Members | Transfer<br>Members | Total<br>Member<br>Added | Total<br>Members<br>Dropped | Gain/<br>Loss<br>Members |
|-----------|--------------|------------------|------------------------|----------------|--------------------|----------------------|---------------------|--------------------------|-----------------------------|--------------------------|
| 2013-2014 | 4            | -8               | -4                     | 438            | 191                | 122                  | 14                  | 765                      | -998                        | -233                     |
| 2014-2015 | 9            | -9               | 0                      | 297            | 258                | 121                  | 21                  | 697                      | -1040                       | -343                     |
| 2015-2016 | 6            | -2               | 4                      | 384            | 164                | 39                   | 9                   | 596                      | -463                        | 133                      |
| 2016-2017 | 11           | 0                | 11                     | 679            | 243                | 34                   | 31                  | 987                      | -407                        | 580                      |
| 2017-2018 | 21           | 0                | 21                     | 820            | 494                | 55                   | 22                  | 1391                     | -926                        | 465                      |
| Average   | 10           | -4               | 6                      | 524            | 270                | 74                   | 19                  | 887                      | -767                        | 120                      |